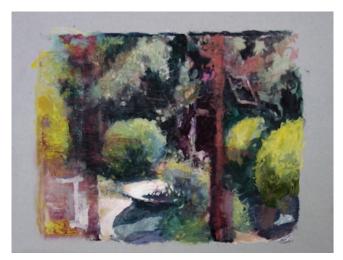

Dims: 22.7cm x 17.5cm (9in x 6.9in)

Signed on reverse

Inscriptions: (on reverse) 2021-16 SiS Year-Sector-Type-no.: 2021-R-L-015

Unframed

Support: 2mm Wedgwood mountboard

Title : *Contra* 2020

Medium: oil on mountboard

Dims: 22.6cm x 17.3cm (8.9in x 6.8in)

Signed on reverse

Inscriptions : (on reverse) 2020/18 SiS Year-Sector-Type-no. : 2020-R-L-010

Unframed

Support : 2mm Wedgwood mountboard

Surface : oil paint Retail price : £280