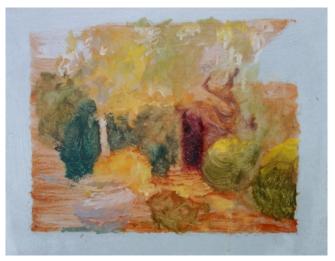

Inscriptions: (on reverse) 2020/15 SiS Year-Sector-Type-no.: 2020-R-L-007

Unframed

Support : 2mm Wedgwood mountboard

Surface : oil paint Retail price : £280

 $Title: {\it CatkinCloud}$ 

2021

Medium: oil on mountboard

Dims: 22.7cm x 17.5cm (9in x 6.9in)

Signed on reverse

Inscriptions: (on reverse) 2021-16 SiS Year-Sector-Type-no.: 2021-R-L-015

Unframed

Support: 2mm Wedgwood mountboard

Title : *Contra* 2020

Medium: oil on mountboard