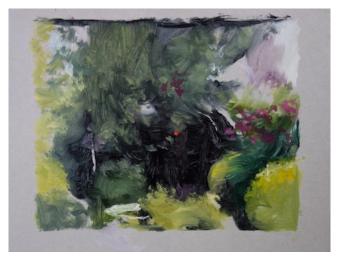

Dims: 22.7cm x 17.5cm (9in x 6.9in)

Signed on reverse

Inscriptions: (on reverse) 2021-16 SiS Year-Sector-Type-no.: 2021-R-L-015

Unframed

Support: 2mm Wedgwood mountboard

Title : *Contra* 2020

Medium: oil on mountboard

Dims: 22.6cm x 17.3cm (8.9in x 6.8in)

Signed on reverse

Inscriptions : (on reverse) 2020/18 SiS Year-Sector-Type-no. : 2020-R-L-010

Unframed

Support : 2mm Wedgwood mountboard

Surface : oil paint Retail price : £280