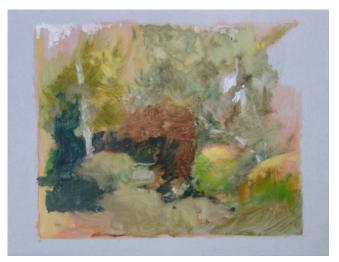

Inscriptions : (on reverse) 2020/16 SiS Year-Sector-Type-no. : 2020-R-L-008

Unframed

Support: 2mm Wedgwood mountboard

Title : *Trace* 2020

Medium: oil on mountboard

Dims: 22.7cm x 17.3cm (9in x 6.8in)

Signed on reverse

Inscriptions: (on reverse) 2020/15 SiS Year-Sector-Type-no.: 2020-R-L-007

Unframed

Support : 2mm Wedgwood mountboard

Surface : oil paint Retail price : £280

 $Title: {\it CatkinCloud}$ 

2021

Medium: oil on mountboard