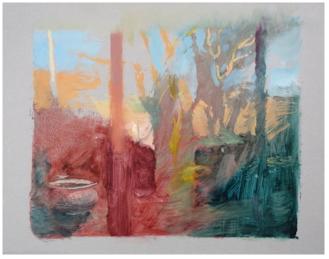

n mountboard

Dims: 22.7cm x 17.4cm (9in x 6.8in)

Signed on reverse

Inscriptions: (on reverse) 2019/45 [reworked]

2021/9 EWi

Year-Sector-Type-no.: 2021-R-L-009

Unframed

Support: 2mm Wedgwood mountboard

Surface : oil paint Retail price : £280



 ${\bf Title}: {\it Marble}$ 

2021

Medium: oil on mountboard

Dims: 22.7cm x 17.4cm (9in x 6.9in)

Signed on reverse

Inscriptions: (on reverse) 2019/48 [reworked]

2021/13 EWi

Year-Sector-Type-no.: 2021-R-L-012

Unframed

Support: 2mm Wedgwood mountboard



Title: Waiting

2021

Medium : oil on mountboard Dims : 22.7cm x 17.6cm (9in x 7in)

Signed on reverse

Inscriptions: (on reverse) 2019/42 [reworked]

2021/15 Win

Year-Sector-Type-no.: 2021-R-L-014

Unframed

Support : 2mm Wedgwood mountboard

Surface : oil paint Retail price : £280



Title : Margin

2020

Medium: oil on mountboard

Dims: 22.6cm x 17.4cm (8.9in x 6.8in)

Signed on reverse

Inscriptions: (on reverse) 2020/3 Win Year-Sector-Type-no.: 2020-R-L-001

Unframed

Support: 2mm Wedgwood mountboard



Title : *Dive* 2020

Medium: oil on mountboard

Dims: 22.5cm x 16.8cm (8.9in x 6.6in)

Signed on reverse

Inscriptions : (on reverse) 2020/8 Win Year-Sector-Type-no. : 2020-R-L-002

Unframed

Support: 2mm Wedgwood mountboard

Surface : oil paint Retail price : £280



Title : *Looser* 2020

Medium: oil on mountboard

Dims: 22.6cm x 17.2cm (8.9in x 6.8in)

Signed on reverse

Inscriptions : (on reverse) 2020/12 Win Year-Sector-Type-no. : 2020-R-L-005

Unframed

Support : 2mm Wedgwood mountboard



Title : *Corner* 2021

Medium : oil on mountboard Dims : 22.8cm x 17.6