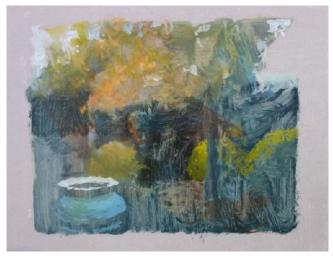

## Spring Summer Autumn Winter

Small paintings chronicling the changing seasons in an English garden 2019 - 2021

Title: HeavyPink

2020

Medium: oil on mountboard

Dims: 22.7cm x 17.4cm (9in x 6.9in)

Signed on reverse

Inscriptions : (on reverse) 2020/16 SiS Year-Sector-Type-no. : 2020-R-L-008

Unframed

Support: 2mm Wedgwood mountboard

Title : *Trace* 2020

Medium: oil on mountboard

Dims: 22.7cm x 17.3cm (9in x 6.8in)

Signed on reverse