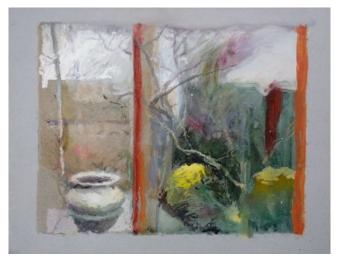

ort: 2mm Wedgwood mountboard



Title : *Dive* 2020

Medium: oil on mountboard

Dims: 22.5cm x 16.8cm (8.9in x 6.6in)

Signed on reverse

Inscriptions : (on reverse) 2020/8 Win Year-Sector-Type-no. : 2020-R-L-002

Unframed

Support: 2mm Wedgwood mountboard

Surface : oil paint Retail price : £280



Title : *Looser* 2020

Medium: oil on mountboard

Dims: 22.6cm x 17.2cm (8.9in x 6.8in)

Signed on reverse

Inscriptions : (on reverse) 2020/12 Win Year-Sector-Type-no. : 2020-R-L-005

Unframed

Support : 2mm Wedgwood mountboard



Title : *Corner* 2021

Medium : oil on mountboard Dims : 22.8cm x 17.6cm (9in x 7in)

Signed on reverse

Inscriptions : (on reverse) 2021/4 Win Year-Sector-Type-no. : 2021-R-L-004

Unframed

Support : 2mm Wedgwood mountboard

Surface : oil paint Retail price : £280



Title : Camber

2021

Medium: oil on mountboard

Dims: 22.6cm x 17.3cm (8.9in x 6.8in)

Signed on reverse

Inscriptions: (on reverse) 2020/6 [reworked] 2021/6

Win

Year-Sector-Type-no.: 2021-R-L-006

Unframed

Support: 2mm Wedgwood mountboard



Title: Savannah

2021

Medium: oil on mountboard

Dims: 22.5cm x 17.2cm (8.8in x 6.8in)

Signed on reverse

Inscriptions: (on reverse) 2020/4 [reworked] 2021/8

Win

Year-Sector-Type-no.: 2021-R-L-008

Unframed

Support: 2mm Wedgwood mountboard

Surface : oil paint Retail price : £280



Title : *Snow* 2021

Medium: oil on mountboard

Dims: 22.7cm x 17.5cm (9in x 7in)

Signed on reverse

Inscriptions: (on reverse) 2020/13 [reworked]

2021/10 Win

Year-Sector-Type-no.: 2021-R-L-010

Unframed

Support: 2mm Wedgwood mountboard



Title : *Sit* 2021