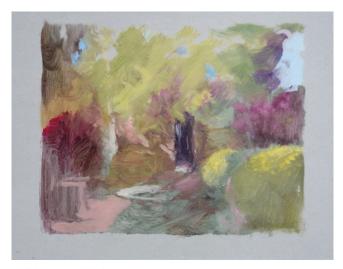

Inscriptions: (on reverse) 2020/15 SiS Year-Sector-Type-no.: 2020-R-L-007

Unframed

Support : 2mm Wedgwood mountboard

Surface : oil paint Retail price : £280

 $Title: {\it CatkinCloud}$ 

2021

Medium: oil on mountboard

Dims: 22.7cm x 17.5cm (9in x 6.9in)

Signed on reverse

Inscriptions: (on reverse) 2021-16 SiS Year-Sector-Type-no.: 2021-R-L-015

Unframed

Support: 2mm Wedgwood mountboard

Title : *Contra* 2020

Medium: oil on mountboard