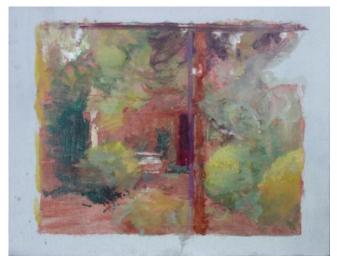

Inscriptions : (on reverse) 2020/16 SiS Year-Sector-Type-no. : 2020-R-L-008

Unframed

Support: 2mm Wedgwood mountboard

Title : *Trace* 2020

Medium: oil on mountboard

Dims: 22.7cm x 17.3cm (9in x 6.8in)

Signed on reverse