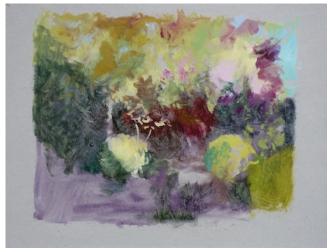

## Spring Summer Autumn Winter

Small paintings chronicling the changing seasons in an English garden 2019 - 2021

Title: HeavyPink

2020

Medium: oil on mountboard

Dims: 22.7cm x 17.4cm (9in x 6.9in)

Signed on reverse

Inscriptions : (on reverse) 2020/16 SiS Year-Sector-Type-no. : 2020-R-L-008

Unframed

Support: 2mm Wedgwood mountboard

Title : *Trace* 2020

Medium: oil on mountboard

Dims: 22.7cm x 17.3cm (9in x 6.8in)

Signed on reverse