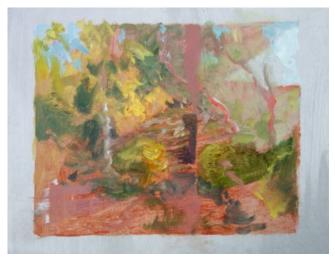

Dims: 22.7cm x 17.5cm (9in x 6.9in)

Signed on reverse

Inscriptions: (on reverse) 2021-16 SiS Year-Sector-Type-no.: 2021-R-L-015

Unframed

Support: 2mm Wedgwood mountboard

Title : *Contra* 2020

Medium: oil on mountboard