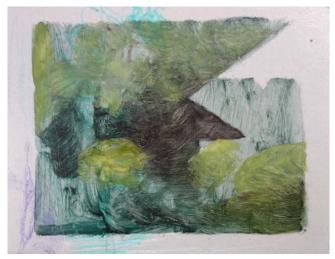

Title: Whisk 2020

Medium: oil on mountboard

Dims: 22.7cm x 17.4cm (9in x 6.9in)

Signed on reverse

Inscriptions : (on reverse) 2020/19 SiS Year-Sector-Type-no. : 2020-R-L-011

Unframed

 $Support: 2mm\ Wedgwood\ mountboard$ 