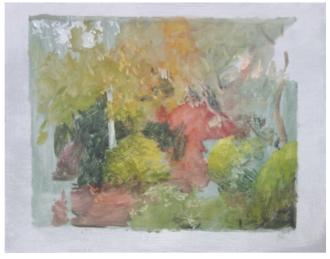

Inscriptions: (on reverse) 2020/15 SiS Year-Sector-Type-no.: 2020-R-L-007

Unframed

Support : 2mm Wedgwood mountboard

Surface : oil paint Retail price : £280

 $Title: {\it CatkinCloud}$ 

2021

Medium: oil on mountboard

Dims: 22.7cm x 17.5cm (9in x 6.9in)

Signed on reverse

Inscriptions: (on reverse) 2021-16 SiS Year-Sector-Type-no.: 2021-R-L-015

Unframed

Support: 2mm Wedgwood mountboard

Title : *Contra* 2020

Medium: oil on mountboard