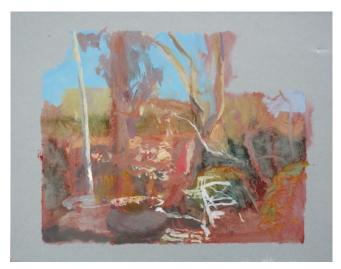

price : £280



Title : *Gone* 2019

Medium: oil on mountboard

Dims: 22.7cm x 17.2cm (9in x 6.8in)

Signed on reverse

Inscriptions : (on reverse) 2019/43 EWi Year-Sector-Type-no. : 2019-R-L-027

Unframed

Support: 2mm Wedgwood mountboard



 ${\bf Title}: Tangle$ 

2021

Medium: oil on mountboard

Dims: 22.7cm x 17.4cm (9in x 6.8in)

Signed on reverse

Inscriptions: (on reverse) 2019/45 [reworked]

2021/9 EWi

Year-Sector-Type-no.: 2021-R-L-009

Unframed

Support: 2mm Wedgwood mountboard

Surface : oil paint Retail price : £280



 ${\bf Title}: {\it Marble}$ 

2021

Medium: oil on mountboard

Dims: 22.7cm x 17.4cm (9in x 6.9in)

Signed on reverse

Inscriptions: (on reverse) 2019/48 [reworked]

2021/13 EWi

Year-Sector-Type-no.: 2021-R-L-012

Unframed

Support: 2mm Wedgwood mountboard



Title: Waiting

2021

Medium : oil on mountboard Dims : 22.7cm x 17.6cm (9in x 7in)

Signed on reverse

Inscriptions: (on reverse) 2019/42 [reworked]

2021/15 Win

Year-Sector-Type-no.: 2021-R-L-014

Unframed

Support : 2mm Wedgwood mountboard

Surface : oil paint Retail price : £280



Title : Margin

2020

Medium: oil on mountboard

Dims: 22.6cm x 17.4cm (8.9in x 6.8in)

Signed on reverse

Inscriptions: (on reverse) 2020/3 Win Year-Sector-Type-no.: 2020-R-L-001

Unframed

Support: 2mm Wedgwood mountboard



Title : *Dive* 2020

Medium: oil on mountboard

Dims: 22.5cm x 16.8cm (8.9in x 6.6in)

Signed on reverse

Inscriptions : (on reverse) 2020/8 Win Year-Sector-Type-no. : 2020-R-L-002

Unframed

Support: 2mm Wedgwood mountboard

Surface : oil paint Retail price : £280



Title : *Loose