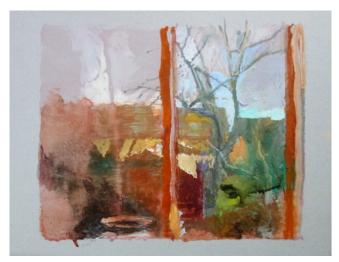

ce : oil paint Retail price : £280



Title: EarlyNight

2019

Medium: oil on mountboard

Dims: 22.5cm x 17.3cm (8.9in x 6.8in)

Signed on reverse

Inscriptions : (on reverse) 2019/47 Win Year-Sector-Type-no. : 2019-R-L-029

Unframed

Support : 2mm Wedgwood mountboard



Title: AbstractBend

2020

Medium: oil on mountboard

Dims: 22.5cm x 17.4cm (8.9in x 6.9in)

Signed on reverse

Inscriptions : (on reverse) 2020/11 Win Year-Sector-Type-no. : 2020-R-L-004

Unframed

Support : 2mm Wedgwood mountboard

Surface : oil paint Retail price : £280



 ${\bf Title: } Silver Shadow$ 

2020

Medium: oil on mountboard

Dims: 22.5cm x 17.4cm (8.9in x 6.9in)

Signed on reverse

Inscriptions : (on reverse) 2020/14 Win Year-Sector-Type-no. : 2020-R-L-006

Unframed

 $Support: 2mm\ Wedgwood\ mountboard$ 



Title : *Shift* 2021

Medium: oil on mountboard

Dims: 22.7cm x 17.3cm (9in x 6.8in)

Signed on reverse

Inscriptions: (on reverse) 2020/1 [reworked] 2021/7

**EWi** 

Year-Sector-Type-no.: 2021-R-L-007

Unframed

 $Support: 2mm\ Wedgwood\ mount board$ 

Surface : oil paint Retail price : £280



Title : *Gone* 2019

Medium: oil on mountboard

Dims: 22.7cm x 17.2cm (9in x 6.8in)

Signed on reverse

Inscriptions : (on reverse) 2019/43 EWi Year-Sector-Type-no. : 2019-R-L-027

Unframed

Support: 2mm Wedgwood mountboard



 ${\bf Title}: Tangle$ 

2021

Medium: oil on mountboard

Dims: 22.7cm x 17.4cm (9in x 6.8in)

Signed on reverse

Inscriptions: (on reverse) 2019/45 [reworked]

2021/9 EWi

Year-Sector-Type-no.: 2021-R-L-009

Unframed

Support: 2mm Wedgwood mountboard

Surface : oil paint