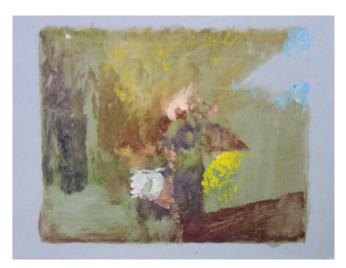

## Spring Summer Autumn Winter

Small paintings chronicling the changing seasons in an English garden 2019 - 2021

Title: HeavyPink

2020

Medium: oil on mountboard

Dims: 22.7cm x 17.4cm (9in x 6.9in)

Signed on reverse

Inscriptions : (on reverse) 2020/16 SiS Year-Sector-Type-no. : 2020-R-L-008

Unframed

Support: 2mm Wedgwood mountboard

Title : *Trace* 2020

Medium: oil on mountboard

Dims: 22.7cm x 17.3cm (9in x 6.8in)

Signed on reverse