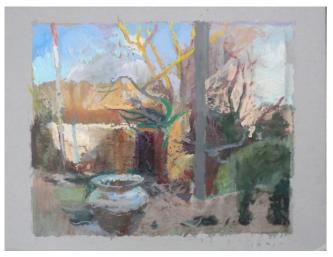

Retail price : £280



 ${\bf Title: } Silver Shadow$ 

2020

Medium: oil on mountboard

Dims: 22.5cm x 17.4cm (8.9in x 6.9in)

Signed on reverse

Inscriptions : (on reverse) 2020/14 Win Year-Sector-Type-no. : 2020-R-L-006

Unframed

 $Support: 2mm\ Wedgwood\ mountboard$ 



Title : *Shift* 2021

Medium: oil on mountboard

Dims: 22.7cm x 17.3cm (9in x 6.8in)

Signed on reverse

Inscriptions: (on reverse) 2020/1 [reworked] 2021/7

**EWi** 

Year-Sector-Type-no.: 2021-R-L-007

Unframed

 $Support: 2mm\ Wedgwood\ mount board$ 

Surface : oil paint Retail price : £280



Title : *Gone* 2019

Medium: oil on mountboard

Dims: 22.7cm x 17.2cm (9in x 6.8in)

Signed on reverse

Inscriptions : (on reverse) 2019/43 EWi Year-Sector-Type-no. : 2019-R-L-027

Unframed

Support: 2mm Wedgwood mountboard



 ${\bf Title}: Tangle$ 

2021

Medium: oil on mountboard

Dims: 22.7cm x 17.4cm (9in x 6.8in)

Signed on reverse

Inscriptions: (on reverse) 2019/45 [reworked]

2021/9 EWi

Year-Sector-Type-no.: 2021-R-L-009

Unframed

Support: 2mm Wedgwood mountboard

Surface : oil paint Retail price : £280



 ${\bf Title}: {\it Marble}$ 

2021

Medium: oil on mountboard

Dims: 22.7cm x 17.4cm (9in x 6.9in)

Signed on reverse

Inscriptions: (on reverse) 2019/48 [reworked]

2021/13 EWi

Year-Sector-Type-no.: 2021-R-L-012

Unframed

Support: 2mm Wedgwood mountboard



Title: Waiting

2021

Medium : oil on mountboard Dims : 22.7cm x 17.6cm (9in x 7in)

Signed on reverse

Inscriptions: (on reverse) 2019/42 [reworked]

2021/15 Win

Year-Sector-Type-no.: 2021-R-L-014

Unframed

Support : 2mm Wedgwood mountbo