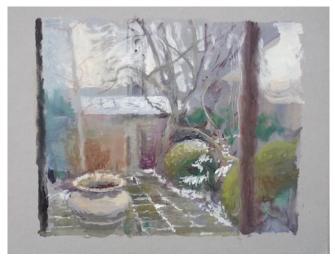

## Gardenworks

## Spring Summer Autumn Winter

Small paintings chronicling the changing seasons in an English garden 2019 - 2021

Title: HeavyPink

2020

Medium: oil on mountboard

Dims: 22.7cm x 17.4cm (9in x 6.9in)

Signed on reverse