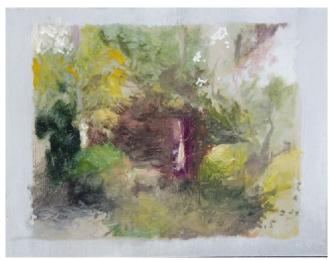

Inscriptions: (on reverse) 2020/15 SiS Year-Sector-Type-no.: 2020-R-L-007

Unframed

Support : 2mm Wedgwood mountboard

Surface : oil paint Retail price : £280

 $Title: {\it CatkinCloud}$ 

2021

Medium: oil on mountboard