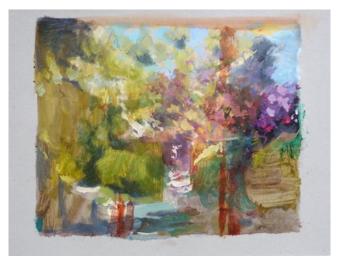

Inscriptions : (on reverse) 2020/16 SiS Year-Sector-Type-no. : 2020-R-L-008

Unframed

Support: 2mm Wedgwood mountboard

Title : *Trace* 2020

Medium: oil on mountboard

Dims: 22.7cm x 17.3cm (9in x 6.8in)

Signed on reverse

Inscriptions: (on reverse) 2020/15 SiS Year-Sector-Type-no.: 2020-R-L-007

Unframed

Support : 2mm Wedgwood mountboard

Surface : oil paint Retail price : £280

 $Title: {\it CatkinCloud}$ 

2021

Medium: oil on mountboard