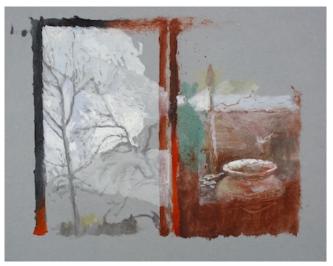

## Gardenworks

## Spring Summer Autumn Winter

Small paintings chronicling the changing seasons in an English garden 2019 - 2021

Title: HeavyPink

2020

Medium: oil on mountboard

Dims: 22.7cm x 17.4cm (9in x 6.9in)

Signed on reverse