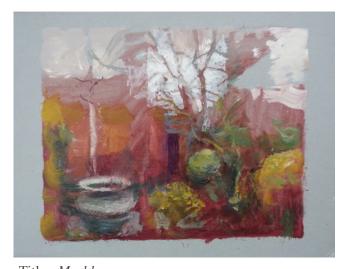

1

Medium: oil on mountboard

Dims: 22.7cm x 17.3cm (9in x 6.8in)

Signed on reverse

Inscriptions: (on reverse) 2020/1 [reworked] 2021/7

**EWi** 

Year-Sector-Type-no.: 2021-R-L-007

Unframed

 $Support: 2mm\ Wedgwood\ mount board$ 

Surface : oil paint Retail price : £280



Title : *Gone* 2019

Medium: oil on mountboard

Dims: 22.7cm x 17.2cm (9in x 6.8in)

Signed on reverse

Inscriptions : (on reverse) 2019/43 EWi Year-Sector-Type-no. : 2019-R-L-027

Unframed

Support: 2mm Wedgwood mountboard



 ${\bf Title}: Tangle$ 

2021

Medium: oil on mountboard

Dims: 22.7cm x 17.4cm (9in x 6.8in)

Signed on reverse

Inscriptions: (on reverse) 2019/45 [reworked]

2021/9 EWi

Year-Sector-Type-no.: 2021-R-L-009

Unframed

Support: 2mm Wedgwood mountboard

Surface : oil paint Retail price : £280



 ${\bf Title}: {\it Marble}$ 

2021

Medium: oil on mountboard

Dims: 22.7cm x 17.4cm (9in x 6.9in)

Signed on reverse

Inscriptions: (on reverse) 2019/48 [reworked]

2021/13 EWi

Year-Sector-Type-no.: 2021-R-L-012

Unframed

Support: 2mm Wedgwood mountboard



Title: Waiting

2021

Medium : oil on mountboard Dims : 22.7cm x 17.6cm (9in x 7in)

Signed on reverse

Inscriptions: (on reverse) 2019/42 [reworked]

2021/15 Win

Year-Sector-Type-no.: 2021-R-L-014

Unframed

Support : 2mm Wedgwood mountboard

Surface : oil paint Retail price : £280



Title : Margin

2020

Medium: oil on mountboard

Dims: 22.6cm x 17.4cm (8.9in x 6.8in)

Signed on reverse

Inscriptions: (on reverse) 2020/3 Win Year-Sector-Type-no.: 2020-R-L-001

Unframed

Support: 2mm Wedgwood mountboard



Title : *Dive* 2020