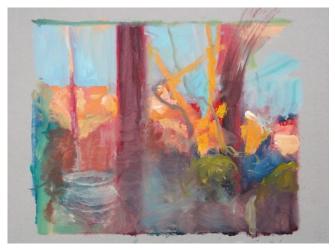

t Retail price : £280



 ${\bf Title}: {\it Marble}$ 

2021

Medium: oil on mountboard

Dims: 22.7cm x 17.4cm (9in x 6.9in)

Signed on reverse

Inscriptions: (on reverse) 2019/48 [reworked]

2021/13 EWi

Year-Sector-Type-no.: 2021-R-L-012

Unframed

Support: 2mm Wedgwood mountboard



Title: Waiting

2021

Medium : oil on mountboard Dims : 22.7cm x 17.6cm (9in x 7in)

Signed on reverse

Inscriptions: (on reverse) 2019/42 [reworked]

2021/15 Win

Year-Sector-Type-no.: 2021-R-L-014

Unframed

Support : 2mm Wedgwood mountboard

Surface : oil paint Retail price : £280



Title : Margin

2020

Medium: oil on mountboard

Dims: 22.6cm x 17.4cm (8.9in x 6.8in)

Signed on reverse

Inscriptions: (on reverse) 2020/3 Win Year-Sector-Type-no.: 2020-R-L-001

Unframed

Support: 2mm Wedgwood mountboard



Title : *Dive* 2020

Medium: oil on mountboard

Dims: 22.5cm x 16.8cm (8.9in x 6.6in)

Signed on reverse

Inscriptions : (on reverse) 2020/8 Win Year-Sector-Type-no. : 2020-R-L-002

Unframed

Support: 2mm Wedgwood mountboard

Surface : oil paint Retail price : £280



Title : *Looser* 2020

Medium: oil on mountboard

Dims: 22.6cm x 17.2cm (8.9in x 6.8in)

Signed on reverse

Inscriptions : (on reverse) 2020/12 Win Year-Sector-Type-no. : 2020-R-L-005

Unframed

Support : 2mm Wedgwood mountboard



Title : *Corner* 2021

Medium : oil on mountboard Dims : 22.8cm x 17.6cm (9in x 7in)

Signed on reverse

Inscriptions : (on reverse) 2021/4 Win Year-Sector-Type-no. : 2021-R-L-004

Unframed

Support : 2mm Wedgwood mountboard

Surface : oil paint Retail price : £280



Title : Camber

2021

Medium