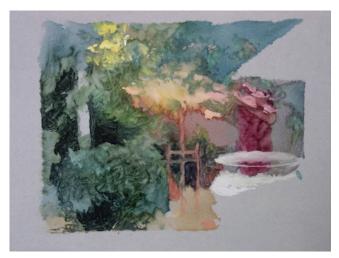

Title: Whisk 2020

Medium: oil on mountboard

Dims: 22.7cm x 17.4cm (9in x 6.9in)

Signed on reverse

Inscriptions : (on reverse) 2020/19 SiS Year-Sector-Type-no. : 2020-R-L-011

Unframed

 $Support: 2mm\ Wedgwood\ mountboard$ 