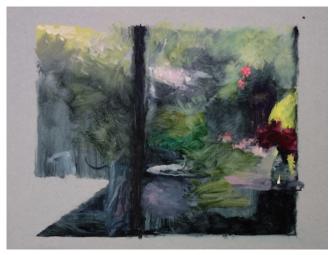

Inscriptions: (on reverse) 2020/15 SiS Year-Sector-Type-no.: 2020-R-L-007

Unframed

Support : 2mm Wedgwood mountboard

Surface : oil paint Retail price : £280

 $Title: {\it CatkinCloud}$ 

2021

Medium: oil on mountboard

Dims: 22.7cm x 17.5cm (9in x 6.9in)

Signed on reverse

Inscriptions: (on reverse) 2021-16 SiS Year-Sector-Type-no.: 2021-R-L-015

Unframed

Support: 2mm Wedgwood mountboard

Title : *Contra* 2020

Medium: oil on mountboard