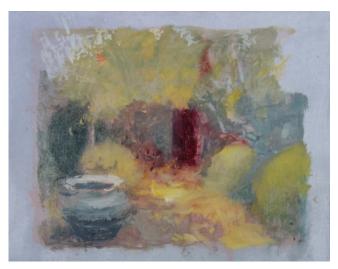

Inscriptions : (on reverse) 2020/16 SiS Year-Sector-Type-no. : 2020-R-L-008

Unframed

Support: 2mm Wedgwood mountboard

Title : *Trace* 2020

Medium: oil on mountboard

Dims: 22.7cm x 17.3cm (9in x 6.8in)

Signed on reverse

Inscriptions: (on reverse) 2020/15 SiS Year-Sector-Type-no.: 2020-R-L-007

Unframed

Support : 2mm Wedgwood mountboard

Surface : oil paint Retail price : £280

 $Title: {\it CatkinCloud}$ 

2021

Medium: oil on mountboard