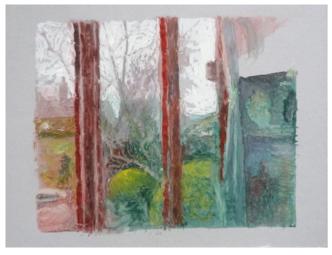

Medium: oil on mountboard

Dims: 22.5cm x 17.4cm (8.9in x 6.9in)

Signed on reverse

Inscriptions : (on reverse) 2020/11 Win Year-Sector-Type-no. : 2020-R-L-004

Unframed

Support : 2mm Wedgwood mountboard

Surface : oil paint Retail price : £280



 ${\bf Title: } Silver Shadow$ 

2020

Medium: oil on mountboard

Dims: 22.5cm x 17.4cm (8.9in x 6.9in)

Signed on reverse

Inscriptions : (on reverse) 2020/14 Win Year-Sector-Type-no. : 2020-R-L-006

Unframed

 $Support: 2mm\ Wedgwood\ mountboard$ 



Title : *Shift* 2021

Medium: oil on mountboard

Dims: 22.7cm x 17.3cm (9in x 6.8in)

Signed on reverse

Inscriptions: (on reverse) 2020/1 [reworked] 2021/7

**EWi** 

Year-Sector-Type-no.: 2021-R-L-007

Unframed

 $Support: 2mm\ Wedgwood\ mount board$ 

Surface : oil paint Retail price : £280



Title : *Gone* 2019

Medium: oil on mountboard

Dims: 22.7cm x 17.2cm (9in x 6.8in)

Signed on reverse

Inscriptions : (on reverse) 2019/43 EWi Year-Sector-Type-no. : 2019-R-L-027

Unframed

Support: 2mm Wedgwood mountboard



 ${\bf Title}: Tangle$ 

2021

Medium: oil on mountboard

Dims: 22.7cm x 17.4cm (9in x 6.8in)

Signed on reverse

Inscriptions: (on reverse) 2019/45 [reworked]

2021/9 EWi

Year-Sector-Type-no.: 2021-R-L-009

Unframed

Support: 2mm Wedgwood mountboard

Surface : oil paint Retail price : £280



 ${\bf Title}: {\it Marble}$ 

2021

Medium: oil on mountboard

Dims: 22.7cm x 17.4cm (9in x 6.9in)

Signed on reverse

Inscriptions: (on reverse) 2019/48 [reworked]

2021/13 EWi

Year-Sector-Type-no.: 2021-R-L-012

Unframed

Support: 2mm Wedgwood mountboard



Title: Waitin