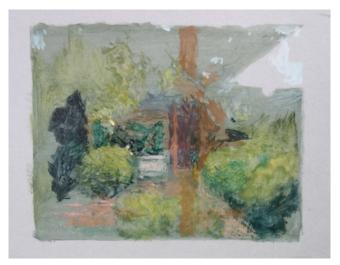

Dims: 22.7cm x 17.5cm (9in x 6.9in)

Signed on reverse

Inscriptions: (on reverse) 2021-16 SiS Year-Sector-Type-no.: 2021-R-L-015

Unframed

Support: 2mm Wedgwood mountboard

Title : *Contra* 2020

Medium: oil on mountboard

Dims: 22.6cm x 17.3cm (8.9in x 6.8in)

Signed on reverse

Inscriptions : (on reverse) 2020/18 SiS Year-Sector-Type-no. : 2020-R-L-010

Unframed

Support : 2mm Wedgwood mountboard

Surface : oil paint Retail price : £280