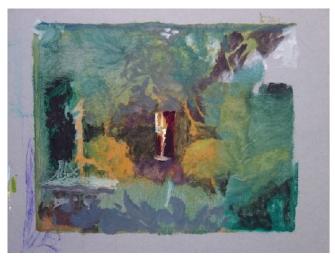

Dims: 22.7cm x 17.5cm (9in x 6.9in)

Signed on reverse

Inscriptions: (on reverse) 2021-16 SiS Year-Sector-Type-no.: 2021-R-L-015

Unframed

Support: 2mm Wedgwood mountboard

Title : *Contra* 2020

Medium: oil on mountboard

Dims: 22.6cm x 17.3cm (8.9in x 6.8in)

Signed on reverse

Inscriptions : (on reverse) 2020/18 SiS Year-Sector-Type-no. : 2020-R-L-010

Unframed

Support : 2mm Wedgwood mountboard

Surface : oil paint Retail price : £280