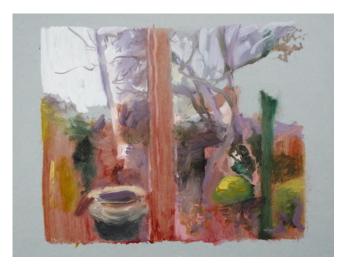

ood mountboard



Title: Waiting

2021

Medium : oil on mountboard Dims : 22.7cm x 17.6cm (9in x 7in)

Signed on reverse

Inscriptions: (on reverse) 2019/42 [reworked]

2021/15 Win

Year-Sector-Type-no.: 2021-R-L-014

Unframed

Support : 2mm Wedgwood mountboard

Surface : oil paint Retail price : £280



Title : Margin

2020

Medium: oil on mountboard

Dims: 22.6cm x 17.4cm (8.9in x 6.8in)

Signed on reverse

Inscriptions: (on reverse) 2020/3 Win Year-Sector-Type-no.: 2020-R-L-001

Unframed

Support: 2mm Wedgwood mountboard



Title : *Dive* 2020

Medium: oil on mountboard

Dims: 22.5cm x 16.8cm (8.9in x 6.6in)

Signed on reverse

Inscriptions : (on reverse) 2020/8 Win Year-Sector-Type-no. : 2020-R-L-002

Unframed

Support: 2mm Wedgwood mountboard

Surface : oil paint Retail price : £280



Title : *Looser* 2020

Medium: oil on mountboard

Dims: 22.6cm x 17.2cm (8.9in x 6.8in)

Signed on reverse

Inscriptions : (on reverse) 2020/12 Win Year-Sector-Type-no. : 2020-R-L-005

Unframed

Support : 2mm Wedgwood mountboard



Title : *Corner* 2021

Medium : oil on mountboard Dims : 22.8cm x 17.6cm (9in x 7in)

Signed on reverse

Inscriptions : (on reverse) 2021/4 Win Year-Sector-Type-no. : 2021-R-L-004

Unframed

Support : 2mm Wedgwood mountboard

Surface : oil paint Retail price : £280



Title : Camber

2021

Medium: oil on mountboard

Dims: 22.6cm x 17.3cm (8.9in x 6.8in)

Signed on reverse

Inscriptions: (on reverse) 2020/6 [reworked] 2021/6

Win

Year-Sector-Type-no.: 2021-R-L-006

Unframed

Support: 2mm Wedgwood mountboard



Title: Savannah

2021

Medium: oil on mountboard