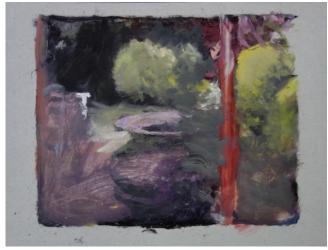

## Spring Summer Autumn Winter

Small paintings chronicling the changing seasons in an English garden 2019 - 2021

Title: HeavyPink

2020

Medium: oil on mountboard

Dims: 22.7cm x 17.4cm (9in x 6.9in)

Signed on reverse

Inscriptions : (on reverse) 2020/16 SiS Year-Sector-Type-no. : 2020-R-L-008

Unframed

Support: 2mm Wedgwood mountboard

Title : *Trace* 2020

Medium: oil on mountboard

Dims: 22.7cm x 17.3cm (9in x 6.8in)

Signed on reverse