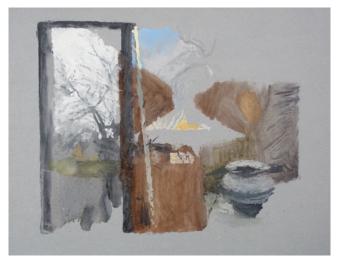

ort : 2mm Wedgwood mountboard

Surface : oil paint Retail price : £280



Title : Margin

2020

Medium: oil on mountboard

Dims: 22.6cm x 17.4cm (8.9in x 6.8in)

Signed on reverse

Inscriptions: (on reverse) 2020/3 Win Year-Sector-Type-no.: 2020-R-L-001

Unframed

Support: 2mm Wedgwood mountboard



Title : *Dive* 2020

Medium: oil on mountboard

Dims: 22.5cm x 16.8cm (8.9in x 6.6in)

Signed on reverse

Inscriptions : (on reverse) 2020/8 Win Year-Sector-Type-no. : 2020-R-L-002

Unframed

Support: 2mm Wedgwood mountboard

Surface : oil paint Retail price : £280



Title : *Looser* 2020

Medium: oil on mountboard

Dims: 22.6cm x 17.2cm (8.9in x 6.8in)

Signed on reverse

Inscriptions : (on reverse) 2020/12 Win Year-Sector-Type-no. : 2020-R-L-005

Unframed

Support : 2mm Wedgwood mountboard



Title : *Corner* 2021

Medium : oil on mountboard Dims : 22.8cm x 17.6cm (9in x 7in)

Signed on reverse

Inscriptions : (on reverse) 2021/4 Win Year-Sector-Type-no. : 2021-R-L-004

Unframed

Support : 2mm Wedgwood mountboard

Surface : oil paint Retail price : £280



Title : Camber

2021

Medium: oil on mountboard

Dims: 22.6cm x 17.3cm (8.9in x 6.8in)

Signed on reverse

Inscriptions: (on reverse) 2020/6 [reworked] 2021/6

Win

Year-Sector-Type-no.: 2021-R-L-006

Unframed

Support: 2mm Wedgwood mountboard



Title: Savannah

2021

Medium: oil on mountboard

Dims: 22.5cm x 17.2cm (8.8in x 6.8in)

Signed on reverse

Inscriptions: (on reverse) 2020/4 [reworked] 2021/8

Win

Year-Sector-Type-no.: 2021-R-L-008

Unframed

Support: 2mm Wedgwood mountboard

Surface : oil paint Retail price : £