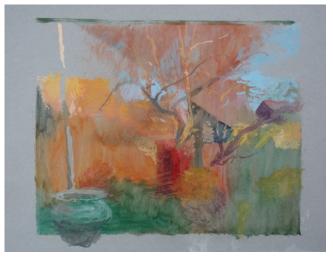

ountboard

Surface : oil paint Retail price : £280



Title : *Looser* 2020

Medium: oil on mountboard

Dims: 22.6cm x 17.2cm (8.9in x 6.8in)

Signed on reverse

Inscriptions : (on reverse) 2020/12 Win Year-Sector-Type-no. : 2020-R-L-005

Unframed

Support : 2mm Wedgwood mountboard



Title : *Corner* 2021

Medium : oil on mountboard Dims : 22.8cm x 17.6cm (9in x 7in)

Signed on reverse

Inscriptions : (on reverse) 2021/4 Win Year-Sector-Type-no. : 2021-R-L-004

Unframed

Support : 2mm Wedgwood mountboard

Surface : oil paint Retail price : £280



Title : Camber

2021

Medium: oil on mountboard

Dims: 22.6cm x 17.3cm (8.9in x 6.8in)

Signed on reverse

Inscriptions: (on reverse) 2020/6 [reworked] 2021/6

Win

Year-Sector-Type-no.: 2021-R-L-006

Unframed

Support: 2mm Wedgwood mountboard



Title: Savannah

2021

Medium: oil on mountboard

Dims: 22.5cm x 17.2cm (8.8in x 6.8in)

Signed on reverse

Inscriptions: (on reverse) 2020/4 [reworked] 2021/8

Win

Year-Sector-Type-no.: 2021-R-L-008

Unframed

Support: 2mm Wedgwood mountboard

Surface : oil paint Retail price : £280



Title : *Snow* 2021

Medium: oil on mountboard

Dims: 22.7cm x 17.5cm (9in x 7in)

Signed on reverse

Inscriptions: (on reverse) 2020/13 [reworked]

2021/10 Win

Year-Sector-Type-no.: 2021-R-L-010

Unframed

Support: 2mm Wedgwood mountboard



Title : *Sit* 2021

Medium: oil on mountboard Dims: 22.7cm x 17.7cm (9in x 7in)

Signed on reverse

Inscriptions : (on reverse) 2021/12 Win Year-Sector-Type-no. : 2021-R-L-011

Unframed

Support : 2mm Wedgwood mountboard

Surface : oil paint Retail price : £280

To