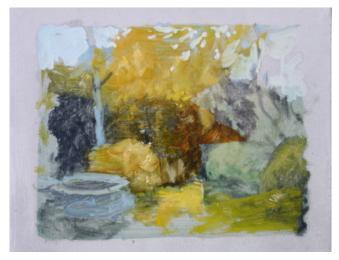

Dims: 22.7cm x 17.5cm (9in x 6.9in)

Signed on reverse

Inscriptions: (on reverse) 2021-16 SiS Year-Sector-Type-no.: 2021-R-L-015

Unframed

Support: 2mm Wedgwood mountboard

Title : *Contra* 2020

Medium: oil on mountboard

Dims: 22.6cm x 17.3cm (8.9in x 6.8in)

Signed on reverse

Inscriptions : (on reverse) 2020/18 SiS Year-Sector-Type-no. : 2020-R-L-010

Unframed

Support : 2mm Wedgwood mountboard

Surface : oil paint Retail price : £280