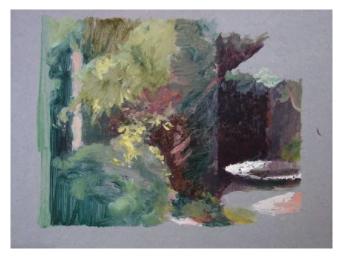

## Spring Summer Autumn Winter

Small paintings chronicling the changing seasons in an English garden 2019 - 2021

Title: HeavyPink

2020

Medium: oil on mountboard

Dims: 22.7cm x 17.4cm (9in x 6.9in)

Signed on reverse

Inscriptions : (on reverse) 2020/16 SiS Year-Sector-Type-no. : 2020-R-L-008

Unframed

Support: 2mm Wedgwood mountboard

Title : *Trace* 2020

Medium: oil on mountboard

Dims: 22.7cm x 17.3cm (9in x 6.8in)

Signed on reverse