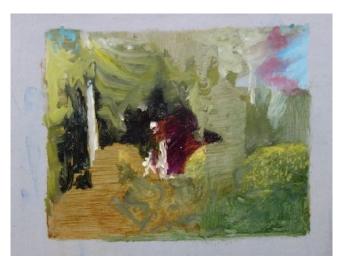

Inscriptions: (on reverse) 2020/15 SiS Year-Sector-Type-no.: 2020-R-L-007

Unframed

Support : 2mm Wedgwood mountboard

Surface : oil paint Retail price : £280

 $Title: {\it CatkinCloud}$ 

2021

Medium: oil on mountboard

Dims: 22.7cm x 17.5cm (9in x 6.9in)

Signed on reverse

Inscriptions: (on reverse) 2021-16 SiS Year-Sector-Type-no.: 2021-R-L-015

Unframed

Support: 2mm Wedgwood mountboard

Title : *Contra* 2020

Medium: oil on mountboard